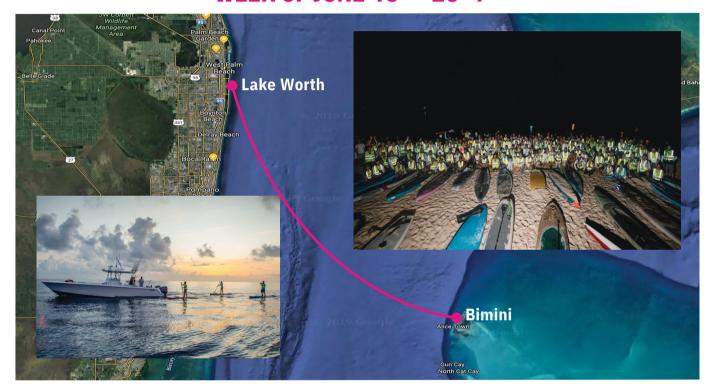

#### **ALL BOATERS WELCOME!**

- With preferences to multi-engine boats and offshore ocean experience
- Arrive in Bimini June 19th-21st
- Depart Bimini Midnight June 22nd
- Arrive Lake Worth Beach June 23rd

#### **HOW CAN YOU HELP?**

- Support, transport, and protect paddlers from Bimini to Lake Worth Beach.
- Transport staff, volunteers, and supplies to Bimini, Bahamas
- ▶ Become a Safety Captain